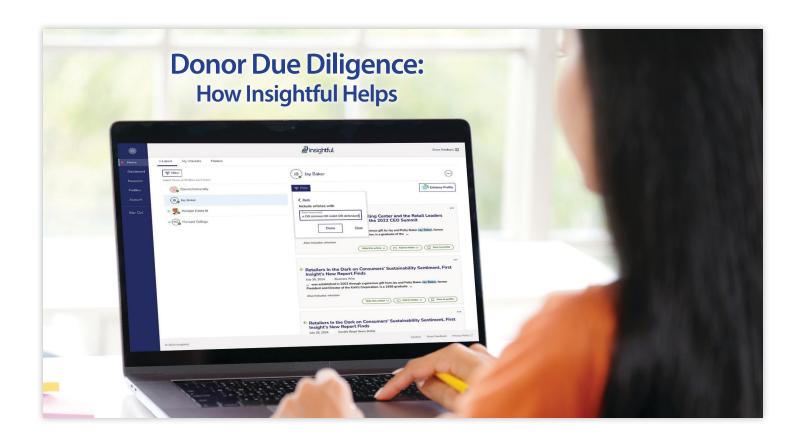

## **Due Diligence Research with Insightful**

Vetting potential donors to ensure they don't pose financial or reputational risks to your organization is delicate. Insightful, a comprehensive hub of vetted news sources, helps researchers conduct news searches on prospects, their businesses, and connections. We offer access to more than 14,000 publications, including hyper-local content and historical archives dating back to the 1980s.

Insightful users can receive alerts whenever individuals and organizations of interest are mentioned in the news. This allows fundraising teams to proactively monitor and uncover current and breaking news about the people and topics they follow.

The news and information in Insightful is unmatched by any other resource, helping you round out your donor profiles.

"Insightful helped us not only with our due diligence but also helped us refine our outreach strategies. The benefit of having this information in a timely manner more than justified our subscription price."